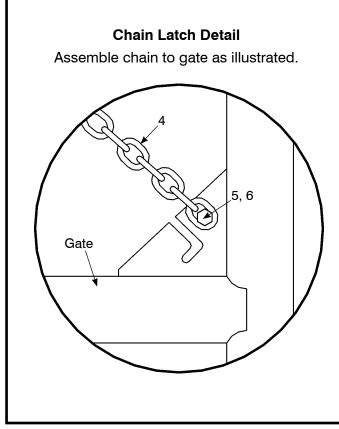

See back for Chain Latch Detail

For questions, please call Customer Service at 800-447-2751 or watch the video demonstration at www.behlencountry.com and click on the Video tab.

Wooden Post

(supplied by customer)

See back for Chain Latch Detail

For questions, please call Customer Service at 800-447-2751 or watch the video demonstration at www.behlencountry.com and click on the Video tab.

| Ref. No. | Description                               |
|----------|-------------------------------------------|
| 1        | Nut, Hex Jam Plated (for bolt hooks only) |
| 2        | Washer, Flat Plated (for bolt hooks only) |
| 3        | Hinge, Plated                             |
| 4        | 1/0 Plated Chain                          |
| 5        | Hex Bolt, 5/16" -18 x 3/4" ZP             |
| 6        | Nut, 5/16" -18 Flange ZP                  |
|          |                                           |
|          |                                           |
|          |                                           |
|          |                                           |
|          |                                           |
|          |                                           |
|          |                                           |
|          |                                           |
|          |                                           |

F-19829-6

10-29-14

| Ref. No. | Description                               |
|----------|-------------------------------------------|
| 1        | Nut, Hex Jam Plated (for bolt hooks only) |
| 2        | Washer, Flat Plated (for bolt hooks only) |
| 3        | Hinge, Plated                             |
| 4        | 1/0 Plated Chain                          |
| 5        | Hex Bolt, 5/16" -18 x 3/4" ZP             |
| 6        | Nut, 5/16" -18 Flange ZP                  |
|          |                                           |