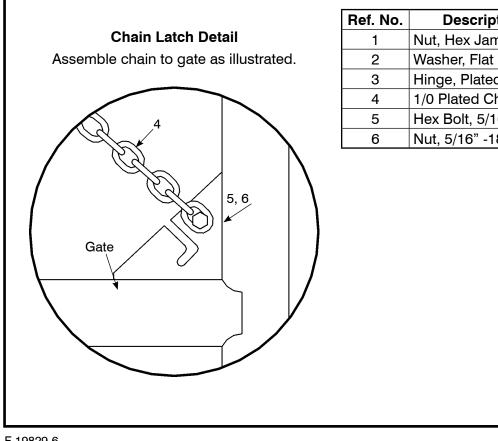

See back for Chain Latch Detail

For questions, please call Customer Service at 800-447-2751 or watch the video demonstration at www.behlencountry.com and click on the Video tab.

| Ref. No. | Description                               |
|----------|-------------------------------------------|
| 1        | Nut, Hex Jam Plated (for bolt hooks only) |
| 2        | Washer, Flat Plated (for bolt hooks only) |
| 3        | Hinge, Plated                             |
| 4        | 1/0 Plated Chain                          |
| 5        | Hex Bolt, 5/16" -18 x 3/4" ZP             |
| 6        | Nut, 5/16" -18 Flange ZP                  |
|          |                                           |
|          |                                           |
|          |                                           |
|          |                                           |
|          |                                           |
|          |                                           |
|          |                                           |
|          |                                           |
|          |                                           |

F-19829-6

10-29-14

| Ref. No. | Description                               |
|----------|-------------------------------------------|
| 1        | Nut, Hex Jam Plated (for bolt hooks only) |
| 2        | Washer, Flat Plated (for bolt hooks only) |
| 3        | Hinge, Plated                             |
| 4        | 1/0 Plated Chain                          |
| 5        | Hex Bolt, 5/16" -18 x 3/4" ZP             |
| 6        | Nut, 5/16" -18 Flange ZP                  |
|          |                                           |