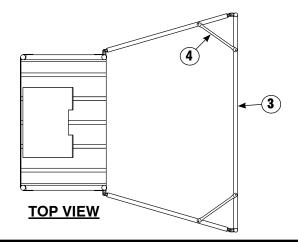

- Attach the Side Panels (2) to the Feeder Package (1) using two of the drop rods (10) provided.
- 2. Attach the Grill Panel (3) to the front side of the Side Panels (2) using two of the drop rods (10) provided.
- Attach Brace Tubes (4) across top corners of Side Panel (2) and Grill Panel (3) with Carriage Bolts (6) and Nuts (7).