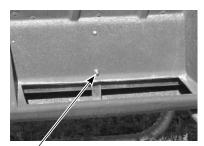

4. Tighten all bolts. Attach Animal Adjustment Tube (5) to Grill Panel (3)

with U-bolts (8) and Nuts (9). See detail in circle. Slide Animal Adjustment Tube (5) to desired height and tighten bolt.

NOTE: The arrow points to the adjustment bolt. The outside of the creep feeder has the nut and washer which allows for adjustment.

1) Loosen the nuts (two on the 750 model, three on the 1200 model).

2) Reach in and pull the feed slide up or down as desired. The feed slide has a 3" slot for adjustment.

3) Upon desired adjustment height, re-tighten the nuts.