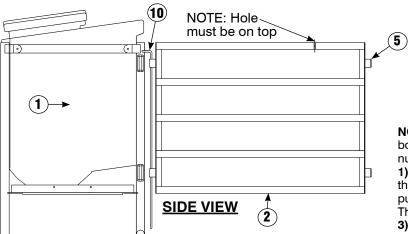

- Attach the Side Panels (2) to the Feeder Package (1) using two of the drop rods (10) provided.
- 2. Attach the Grill Panel (3) to the front side of the Side Panels (2) using two of the drop rods (10) provided.
- Attach Brace Tubes (4) across top corners of Side Panel (2) and Grill Panel (3) with Carriage Bolts (6) and Nuts (7).