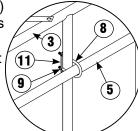

4. Tighten all bolts. Attach Animal Adjustment Tube (5) to Grill Panel (3)

with U-bolts (8) and Nuts (9). See detail in circle. Slide Animal Adjustment Tube (5) to desired height and tighten bolt.

NOTE: The arrow points to the adjustment bolt. The outside of the creep feeder has the nut and washer which allows for adjustment.