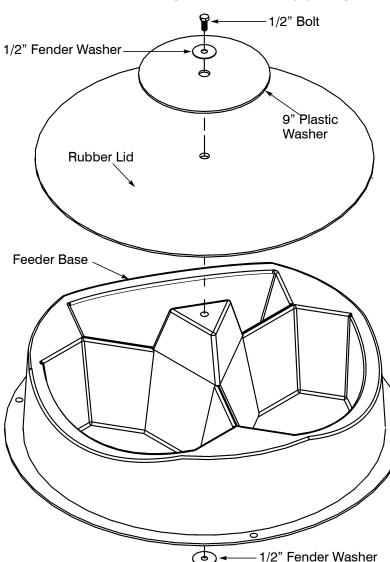

Assemble the 3 Block or 4 Block Mineral Feeder as shown. To prevent the nut and bolt from becoming rusted together, coat the threads of the bolt with grease or anti-seize before the nut is screwed on. Do <u>NOT</u> over tighten the assembly, just tighten everything so it is snug.

| Description      | Part No. | Qty |
|------------------|----------|-----|
| ½" Bolt          | 3188032  | 1   |
| ½" Fender Washer | 3948180  | 2   |
| ½" Lock Nut      | 2688138  | 1   |

1/2" Lock Nut → **@** 